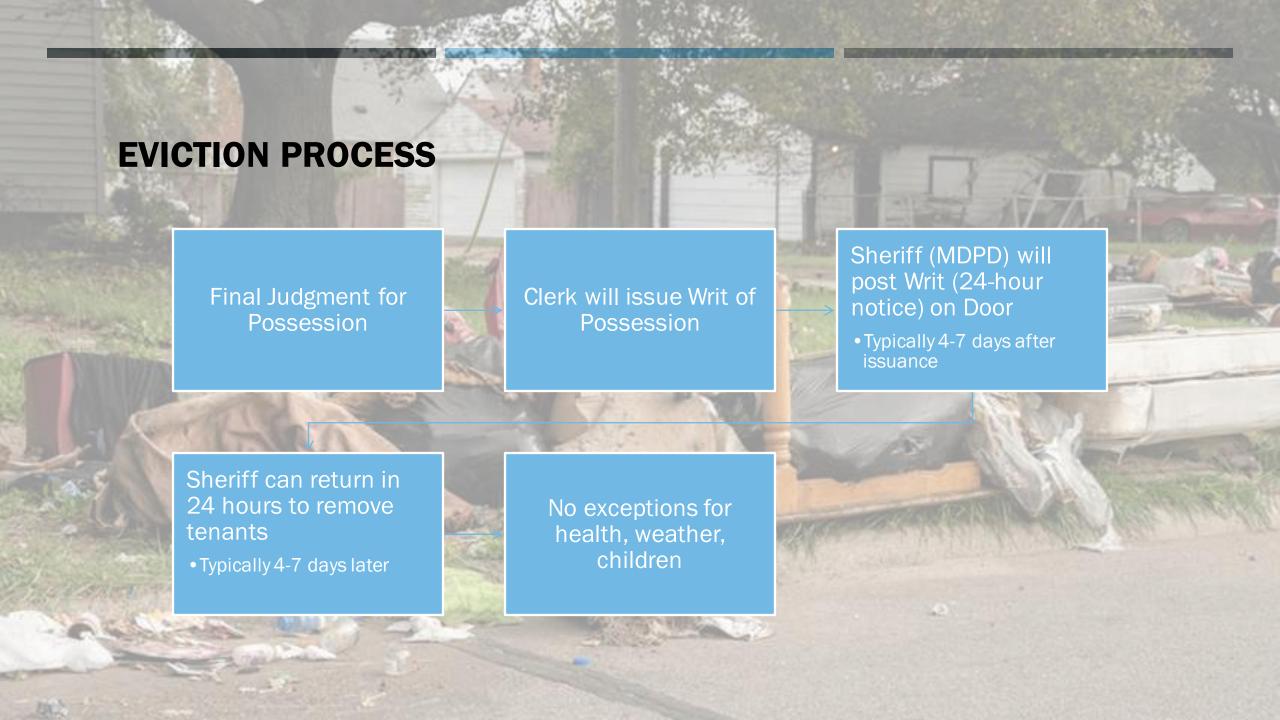

aevictionanswerbuilder.org
   Jacksonville Area Legal Aid
   created with input from
   attorneys across state



#### THE CASE PROGRESSES

If there is a pending Motion to Determine Rent, most judges will require resolution first – Fla Stat. 83.56(5)(b)

#### Mediation

- Most judges require the parties to attend.
- Free and conducted by the mediation division of the court
- If impasse, some judges notice the "final hearing" after the mediation.
- If you settle and use the "form" settlement, you <u>must</u> change the default language which allows the landlord to file an affidavit without notice and obtain a final judgment without a hearing.

#### Discovery

- Only depositions under summary procedure
- Can obtain court order for other discovery

#### **Motion to Dismiss**

#### **Trial**



#### **APPEALS**

30 days to file Notice of Appeal

Heard by Circuit Court Appellate Panel Must file Motion to Stay Pending Appeal to remain in possession If tenant is evicted, appeal is **not** moot because of collateral legal consequences

Heard by trial court

Can offer rent in lieu of bond

If denied, can request from appellate court

#### **POTENTIAL COUNTERCLAIMS**

- Failure to Maintain the Premises
- Florida's Consumer Collection Practices Act
  - Fla. Stat. § 559.72
- Prohibited Practices Illegal Evictions Fla. Stat. 83.67
- Fair Housing, including Miami-Dade

# RENTAL ASSISTANCE PROGRAMS

Axis Helps <u>www.axishelps.org/rent</u> - list of community resources

Miami-Dade County - Emergency Rental Assistance Program <a href="https://miamidade.myhousing.com/">https://miamidade.myh